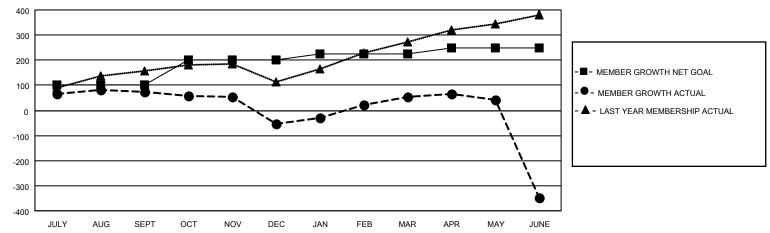

## LOCATION INDIA

District 3234D1

Results as of: 6/30/2023

| Clubs                 |               |           |               | Members               |                       |                         |                                                    |
|-----------------------|---------------|-----------|---------------|-----------------------|-----------------------|-------------------------|----------------------------------------------------|
| RESULTS FOR 2022-2023 |               |           |               | RESULTS FOR 2022-2023 |                       |                         |                                                    |
| QUARTER               | NEW CLUB GOAL | NEW CLUBS | DROPPED CLUBS | QUARTER MEME          | ER GROWTH NET<br>GOAL | MEMBER GROWTH<br>ACTUAL | DROPPED<br>MEMBERS ACTUAL<br>(including transfers) |
| JULY/AUG/SEPT         | 5             | 2         | 0             | JULY/AUG/SEPT         | 100                   | 143                     | 63                                                 |
| OCT/NOV/DEC           | 5             | 0         | 2             | OCT/NOV/DEC           | 100                   | 12                      | 137                                                |
| JAN/FEB/MAR           | 2             | 2         | 0             | JAN/FEB/MAR           | 25                    | 138                     | 28                                                 |
| APR/MAY/JUNE          | 2             | 0         | 7             | APR/MAY/JUNE          | 25                    | 49                      | 446                                                |