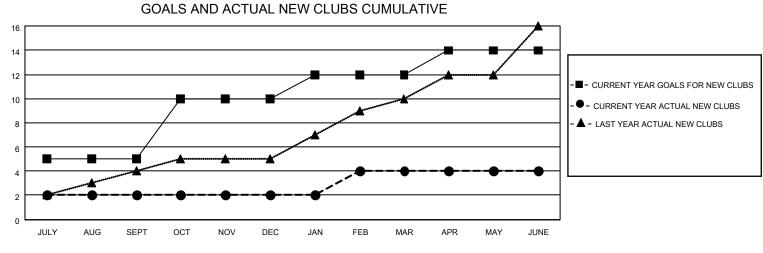

## LOCATION INDIA

District 3234D1

Results as of: 6/30/2023

| Clubs                 |               |           |               | Members               |                       |                         |                                                    |
|-----------------------|---------------|-----------|---------------|-----------------------|-----------------------|-------------------------|----------------------------------------------------|
| RESULTS FOR 2022-2023 |               |           |               | RESULTS FOR 2022-2023 |                       |                         |                                                    |
| QUARTER               | NEW CLUB GOAL | NEW CLUBS | DROPPED CLUBS | QUARTER MEME          | ER GROWTH NET<br>GOAL | MEMBER GROWTH<br>ACTUAL | DROPPED<br>MEMBERS ACTUAL<br>(including transfers) |
| JULY/AUG/SEPT         | 5             | 2         | 0             | JULY/AUG/SEPT         | 100                   | 143                     | 63                                                 |
| OCT/NOV/DEC           | 5             | 0         | 2             | OCT/NOV/DEC           | 100                   | 12                      | 137                                                |
| JAN/FEB/MAR           | 2             | 2         | 0             | JAN/FEB/MAR           | 25                    | 138                     | 28                                                 |
| APR/MAY/JUNE          | 2             | 0         | 7             | APR/MAY/JUNE          | 25                    | 49                      | 446                                                |